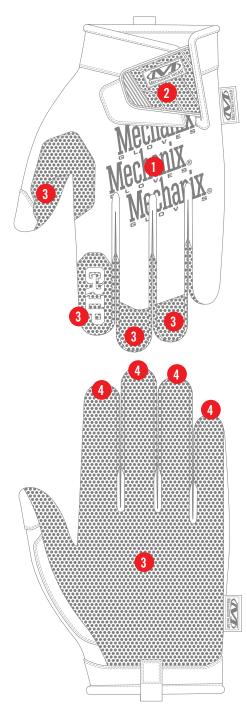

### FEATURES

- Form-fitting TrekDry<sup>®</sup> material keeps working hands cool and comfortable.
- 2. Adjustable Wide-Fit<sup>™</sup> closure provides a secure fit.
- Textured Armortex<sup>®</sup> provides enhanced gripping power in dry, oily and wet conditions.
- Pinched fingertip construction improves fingertip strength and durability.