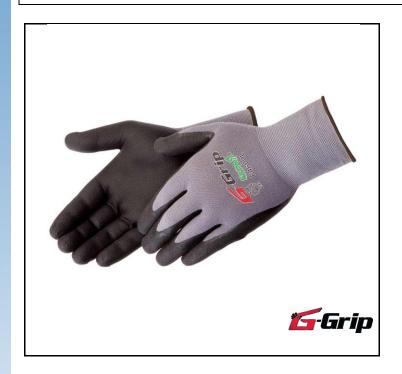

## **PRODUCT DESCRIPTION:**

G-Grip<sup>™</sup> 15gg nylon/lycra shell, nitrile micro-foam palm coated

- Cutting edge technology micro-foam coating
- Extremely comfortable for prolonged wear
- Excellent dexterity, sensitivity, tactility and fit
- Superior grip and abrasion resistance
- Applicable for both wet and dry applications
- Colored cuffs for easy size identification
- Durable to last through multiple launderings